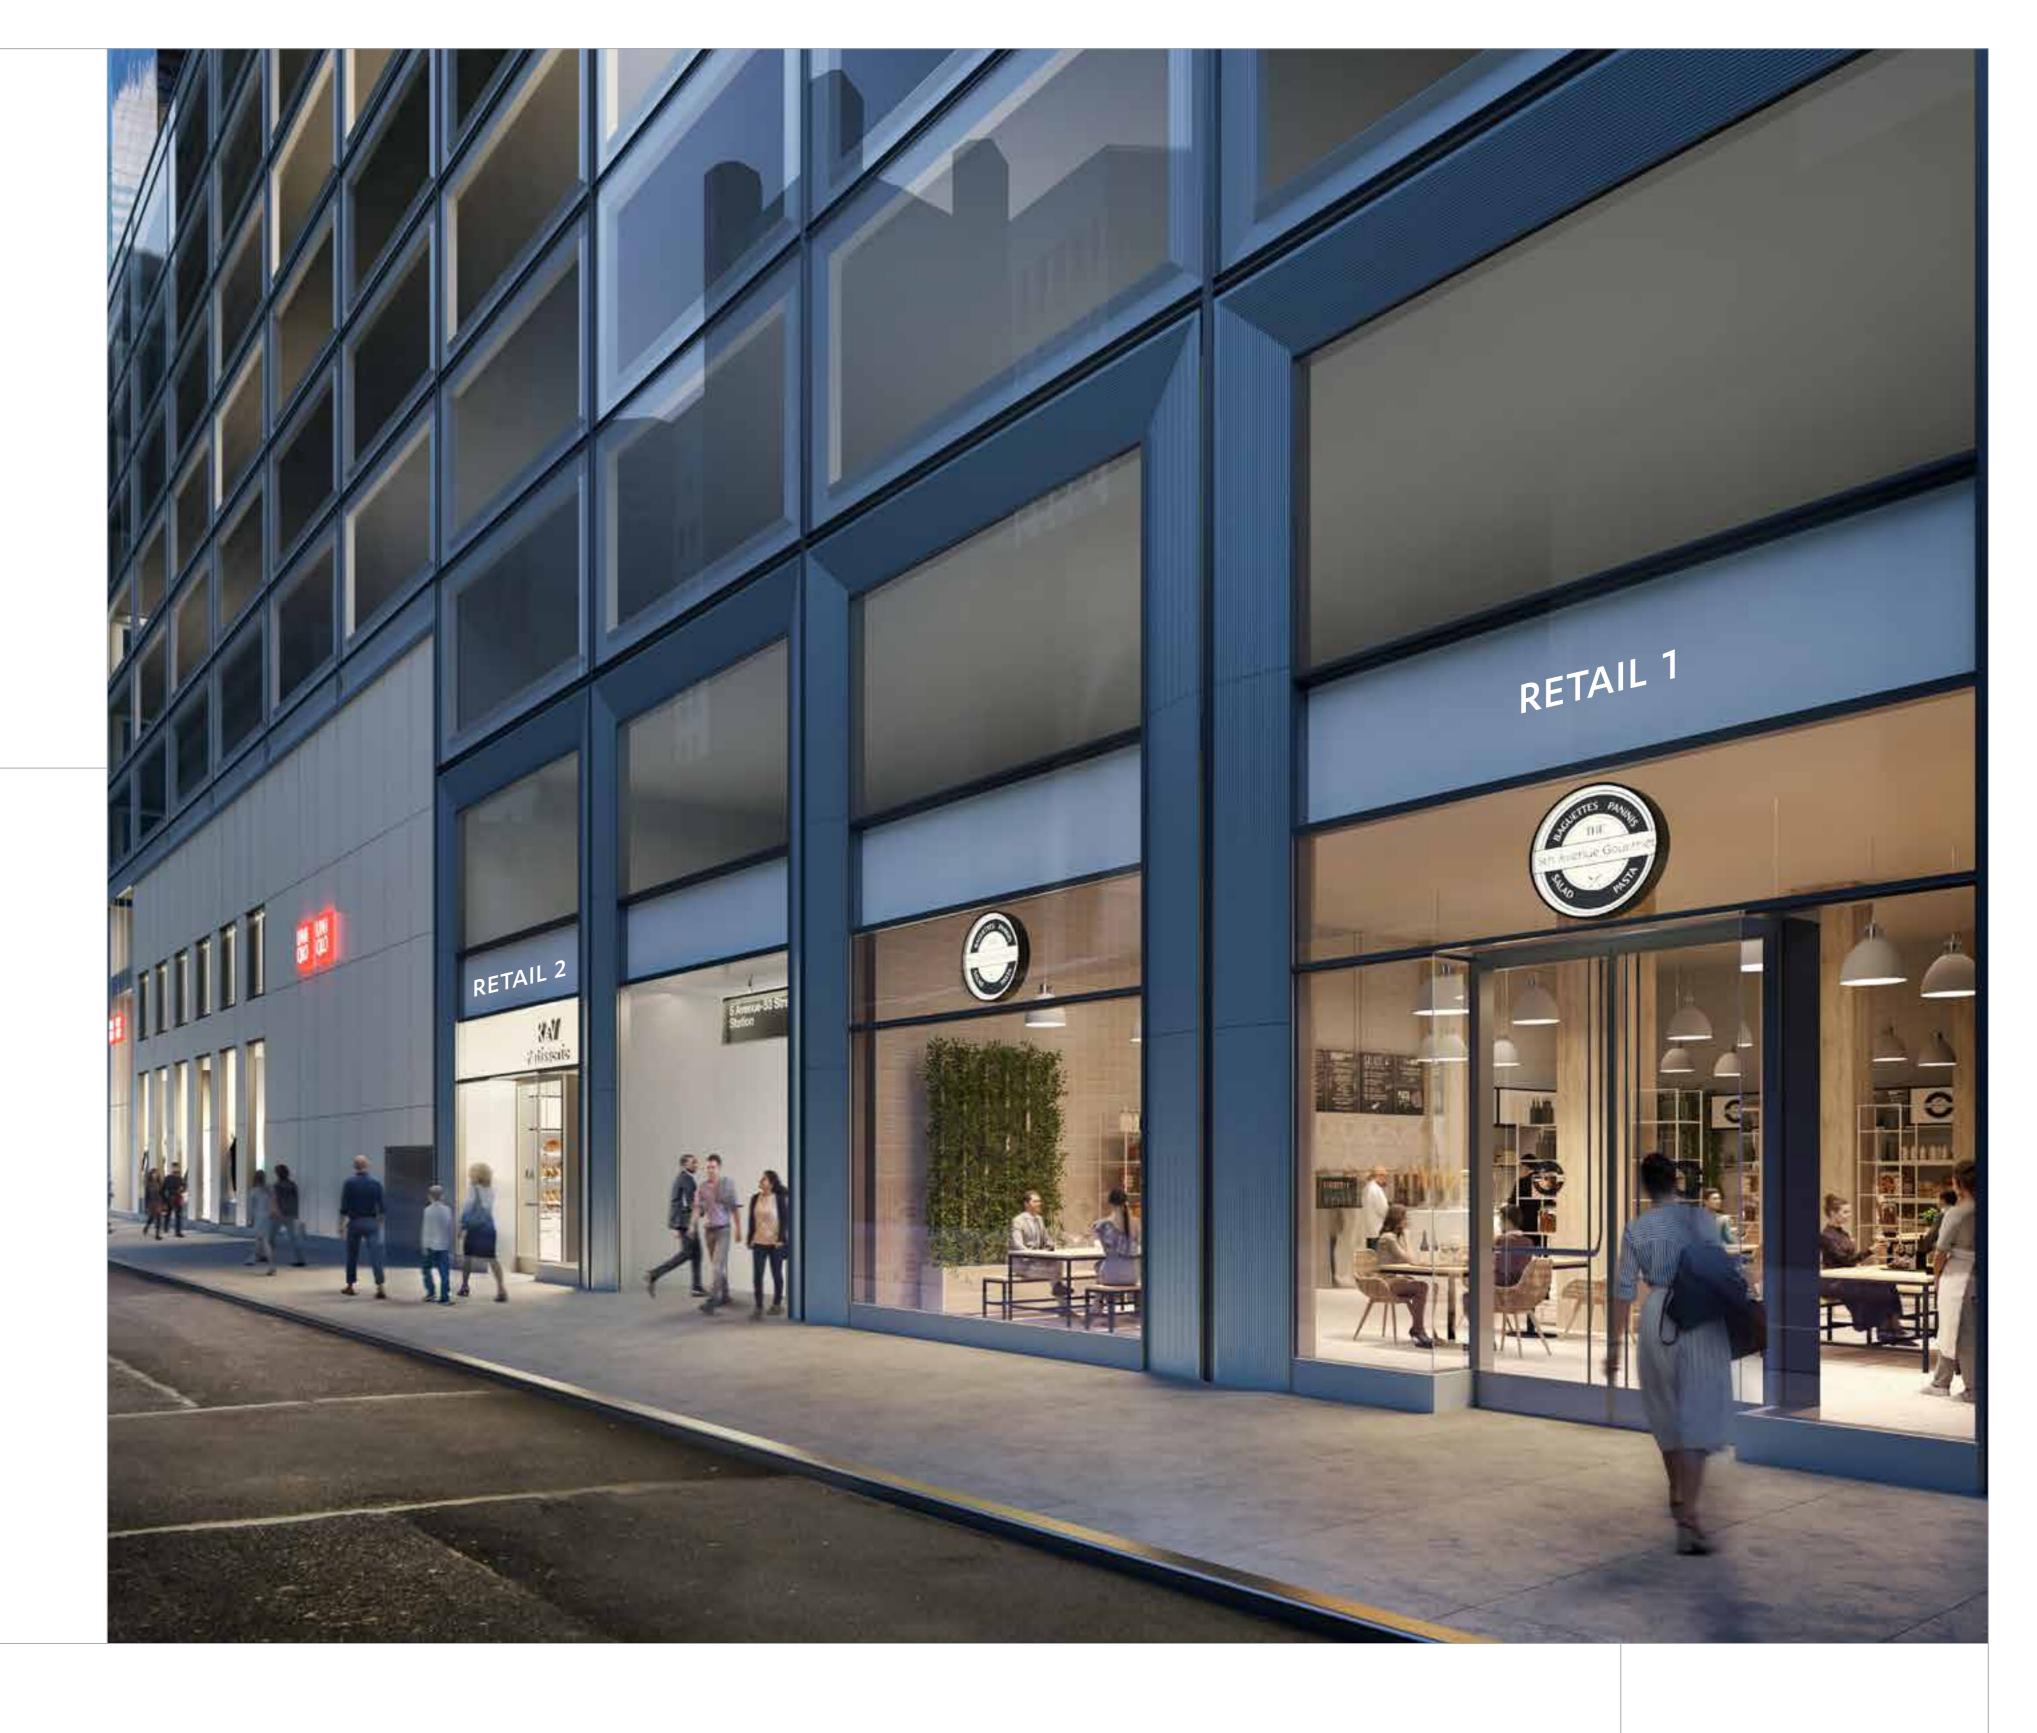

### West 52nd street

- Prime location directly across from American Girl's flagship location on one of Midtown's best side streets
- Adjacent to a newly renovated commercial office lobby
- > Retail 3: 2,934 SF with 57'3" of frontage, and a ceiling height of approximately 14'
- > Retail 4: 839 SF with 20' of frontage, and a ceiling height of approximately 14'

# Ground Floor

Lobby Connection | West 52nd street

- > Adjacent to the newly renovated commercial office lobby, retail 4 is 839 SF, with 20' of frontage and a ceiling height of 14'
- > Retail 3 is 2,934 SF with 57'3" of frontage and a ceiling height of 14'