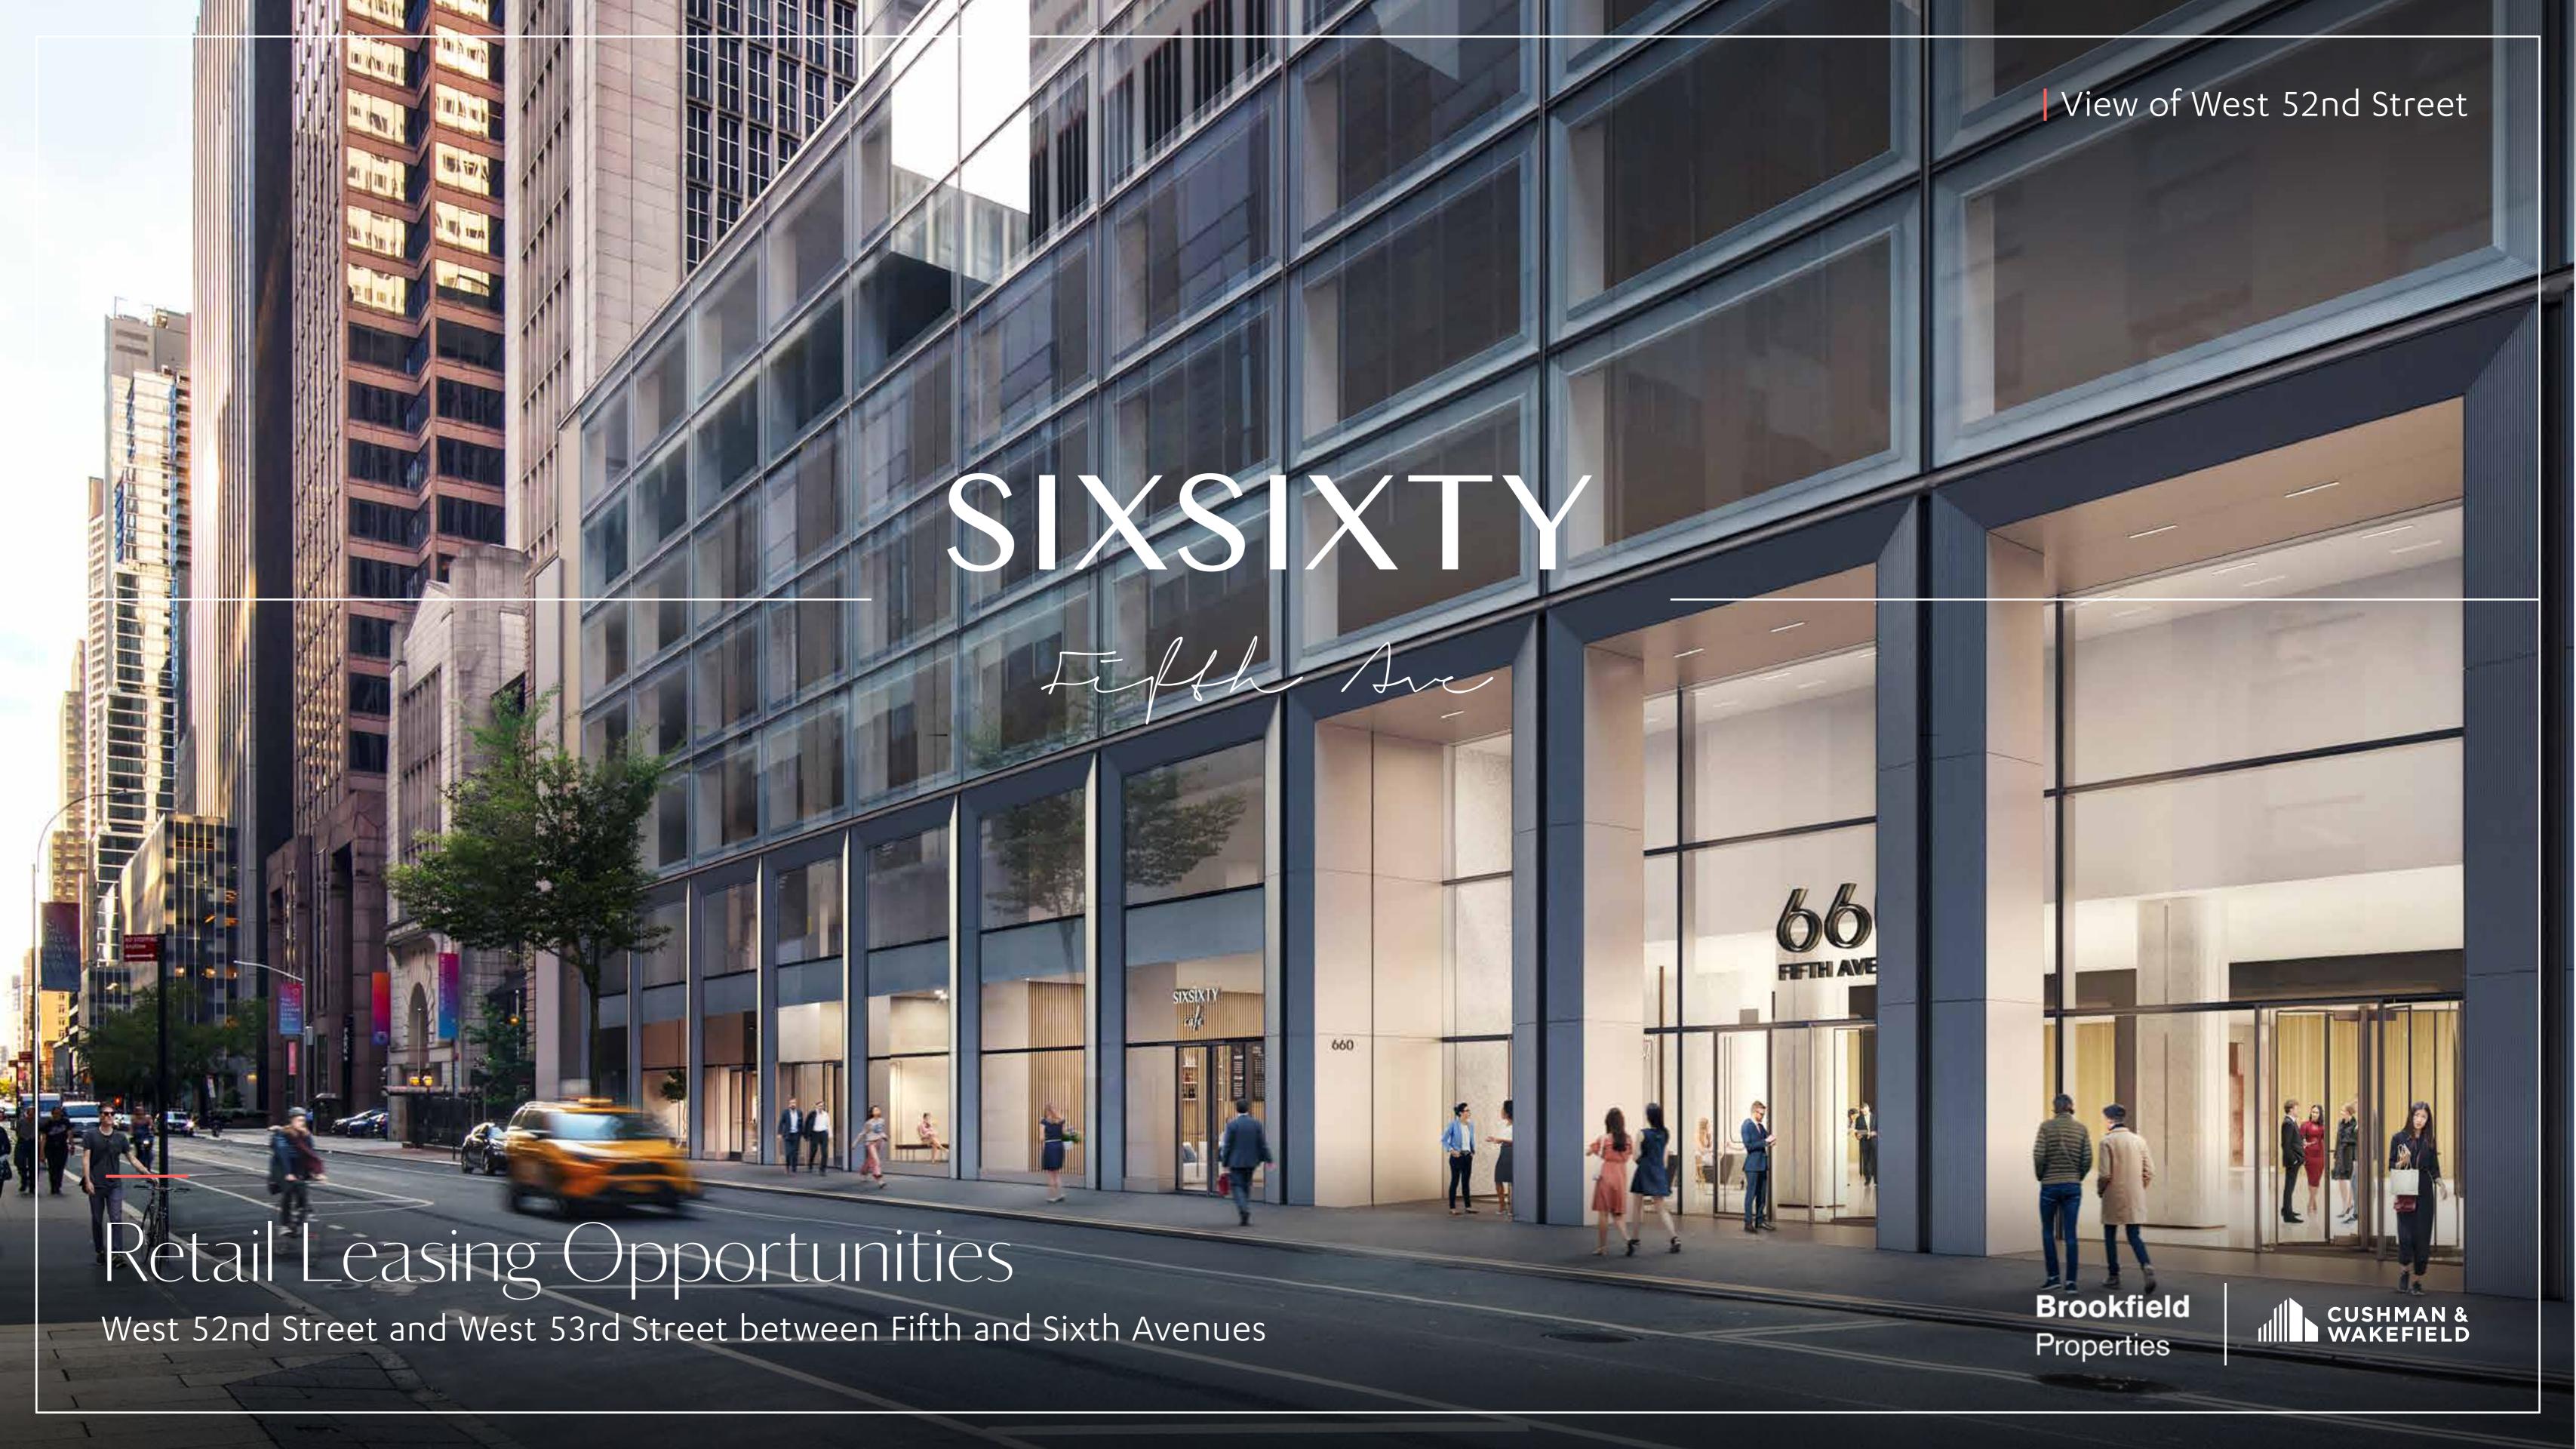

# An icon reimagined

An extraordinary 39-story office building offering 1.25 million sq ft of workspace and 27,000 sq ft of best in class amenity use and small format retail space.

SixSixty Fifth is the most progressive building in Manhattan's most sought-after location, offering every Midtown amenity at your doorstep.

It's the clear choice.

# A brand new offering

# Available Q4 2022

#### West 52nd Street