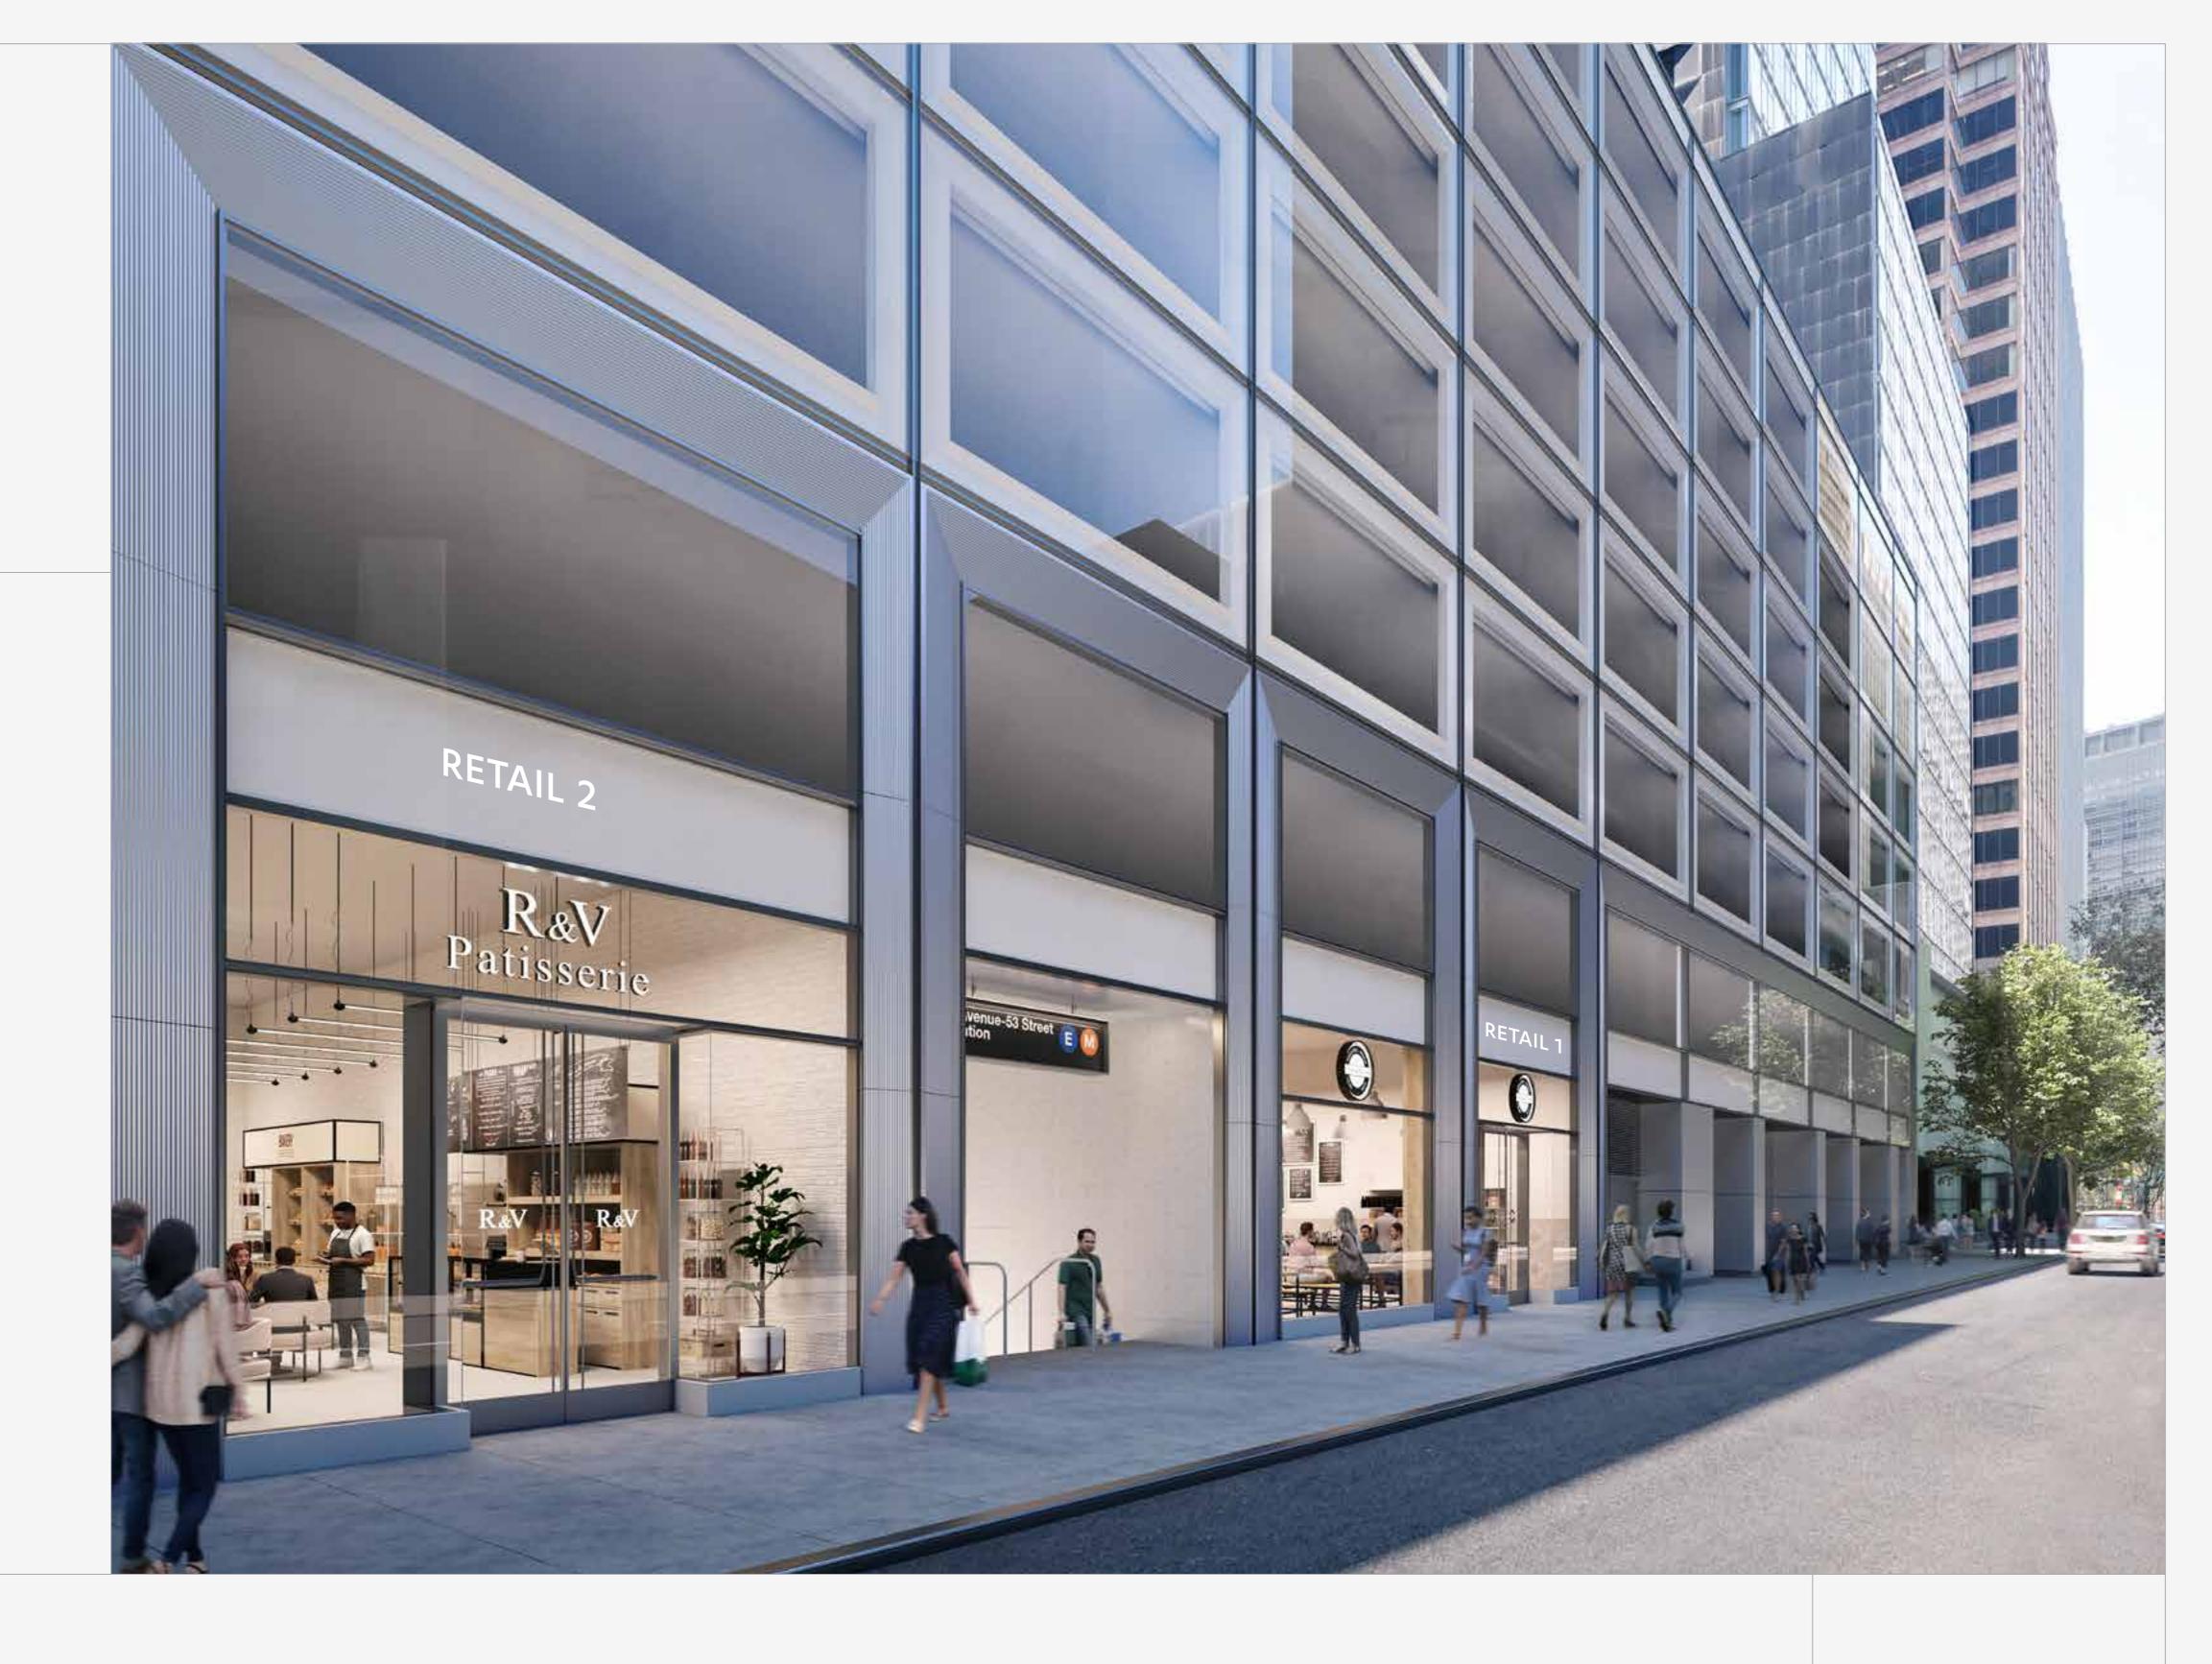

### 53rd Street

- > New floor-to-ceiling, large-format glass storefronts
- > Situated at the base of a Class A, 1.25 million square feet trophy office building redevelopment
- > Two retail spaces with approximately 19'1" and 38'2" of frontage respectively, and ceiling heights between 11'9" 14'0"
  - Retail 1: 3,004 SFRetail 2: 2,875 SF

### West 53rd street

- Positioned on Midtown's most prestigious side street with immediate co-tenancy that includes the Baccarat Hotel, MoMA, and The Modern
- Directly adjacent to the Fifth Avenue E train subway station entrance
- Kitchen venting available
- > Retail 1: 3,004 SF, with 38'2" of frontage and a ceiling height of approximately 11'9" 14'0"
- > Retail 2: 2,875 SF, with 19'1" of frontage and a ceiling height of approximately 11'9" 14'0"