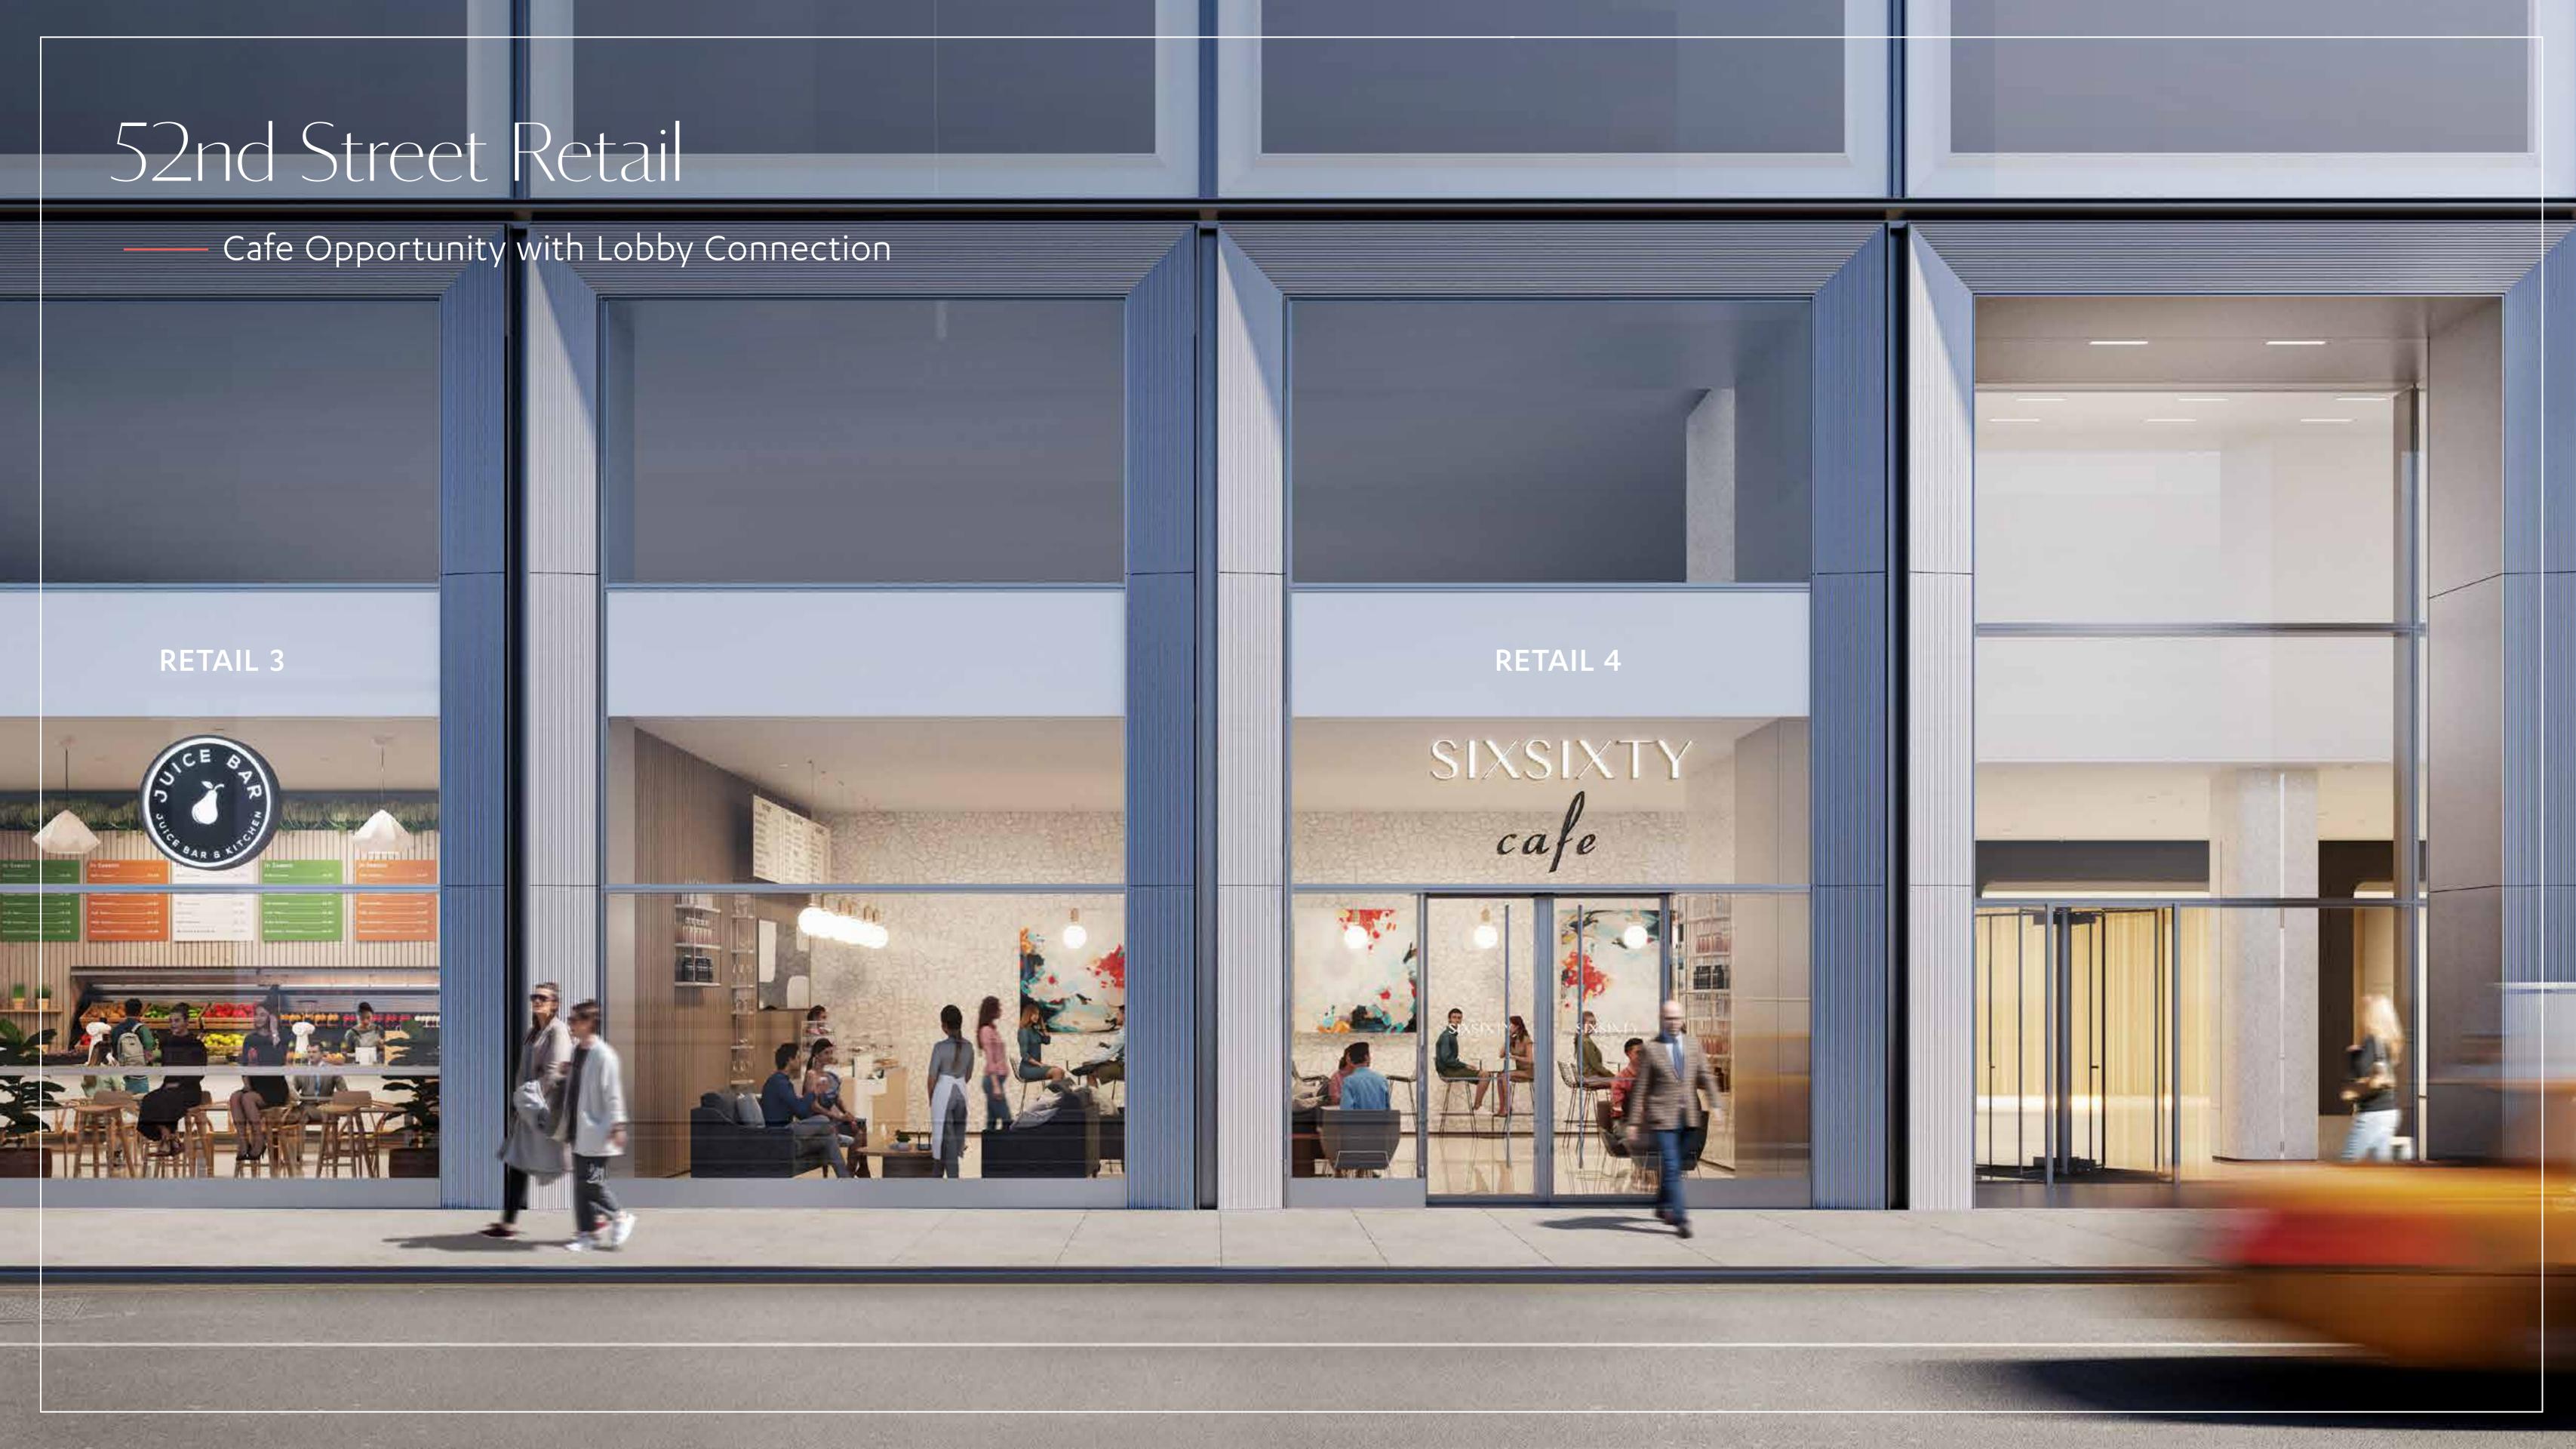

#### West 52nd Street

### West 52nd street

- Prime location directly across from American Girl's flagship location on one of Midtown's best side streets
- Adjacent to a newly renovated commercial office lobby
- > Retail 3: 2,934 SF with 57'3" of frontage, and a ceiling height of approximately 14'
- > Retail 4: 839 SF with 20' of frontage, and a ceiling height of approximately 14'

# Ground Floor

Lobby Connection | West 52nd street

- > Adjacent to the newly renovated commercial office lobby, retail 4 is 839 SF, with 20' of frontage and a ceiling height of 14'
- > Retail 3 is 2,934 SF with 57'3" of frontage and a ceiling height of 14'