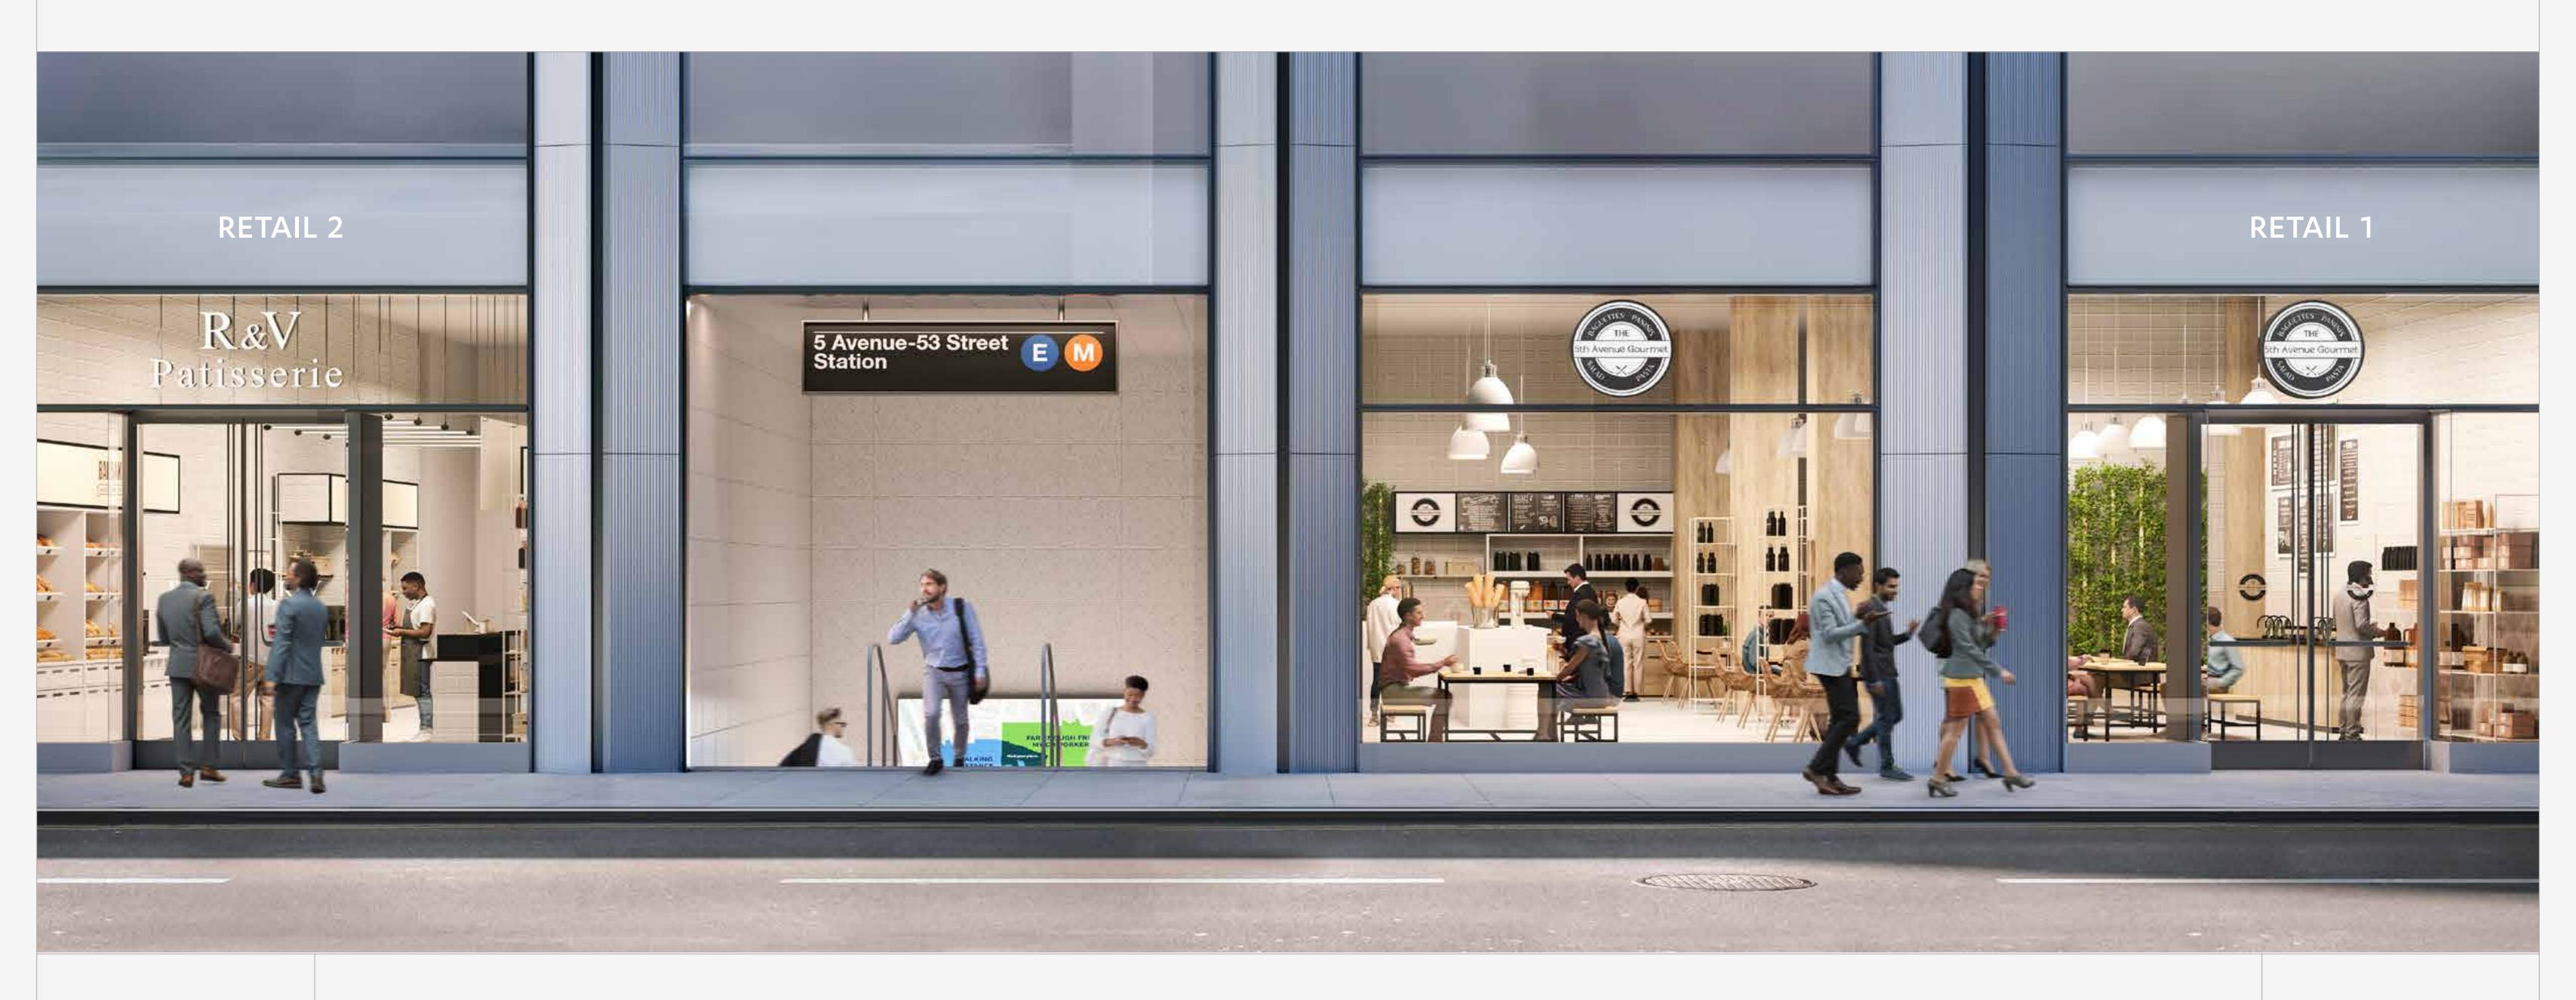

### 53rd Street

- > New floor-to-ceiling, large-format glass storefronts
- > Situated at the base of a Class A, 1.25 million square feet trophy office building redevelopment
- > Two retail spaces with approximately 19'1" and 38'2" of frontage respectively, and ceiling heights between 11'9" 14'0"
  - Retail 1: 3,004 SFRetail 2: 2,875 SF

### West 53rd street

- Positioned on Midtown's most prestigious side street with immediate co-tenancy that includes the Baccarat Hotel, MoMA, and The Modern
- Directly adjacent to the Fifth Avenue E train subway station entrance
- Kitchen venting available
- > Retail 1: 3,004 SF, with 38'2" of frontage and a ceiling height of approximately 11'9" 14'0"
- > Retail 2: 2,875 SF, with 19'1" of frontage and a ceiling height of approximately 11'9" 14'0"