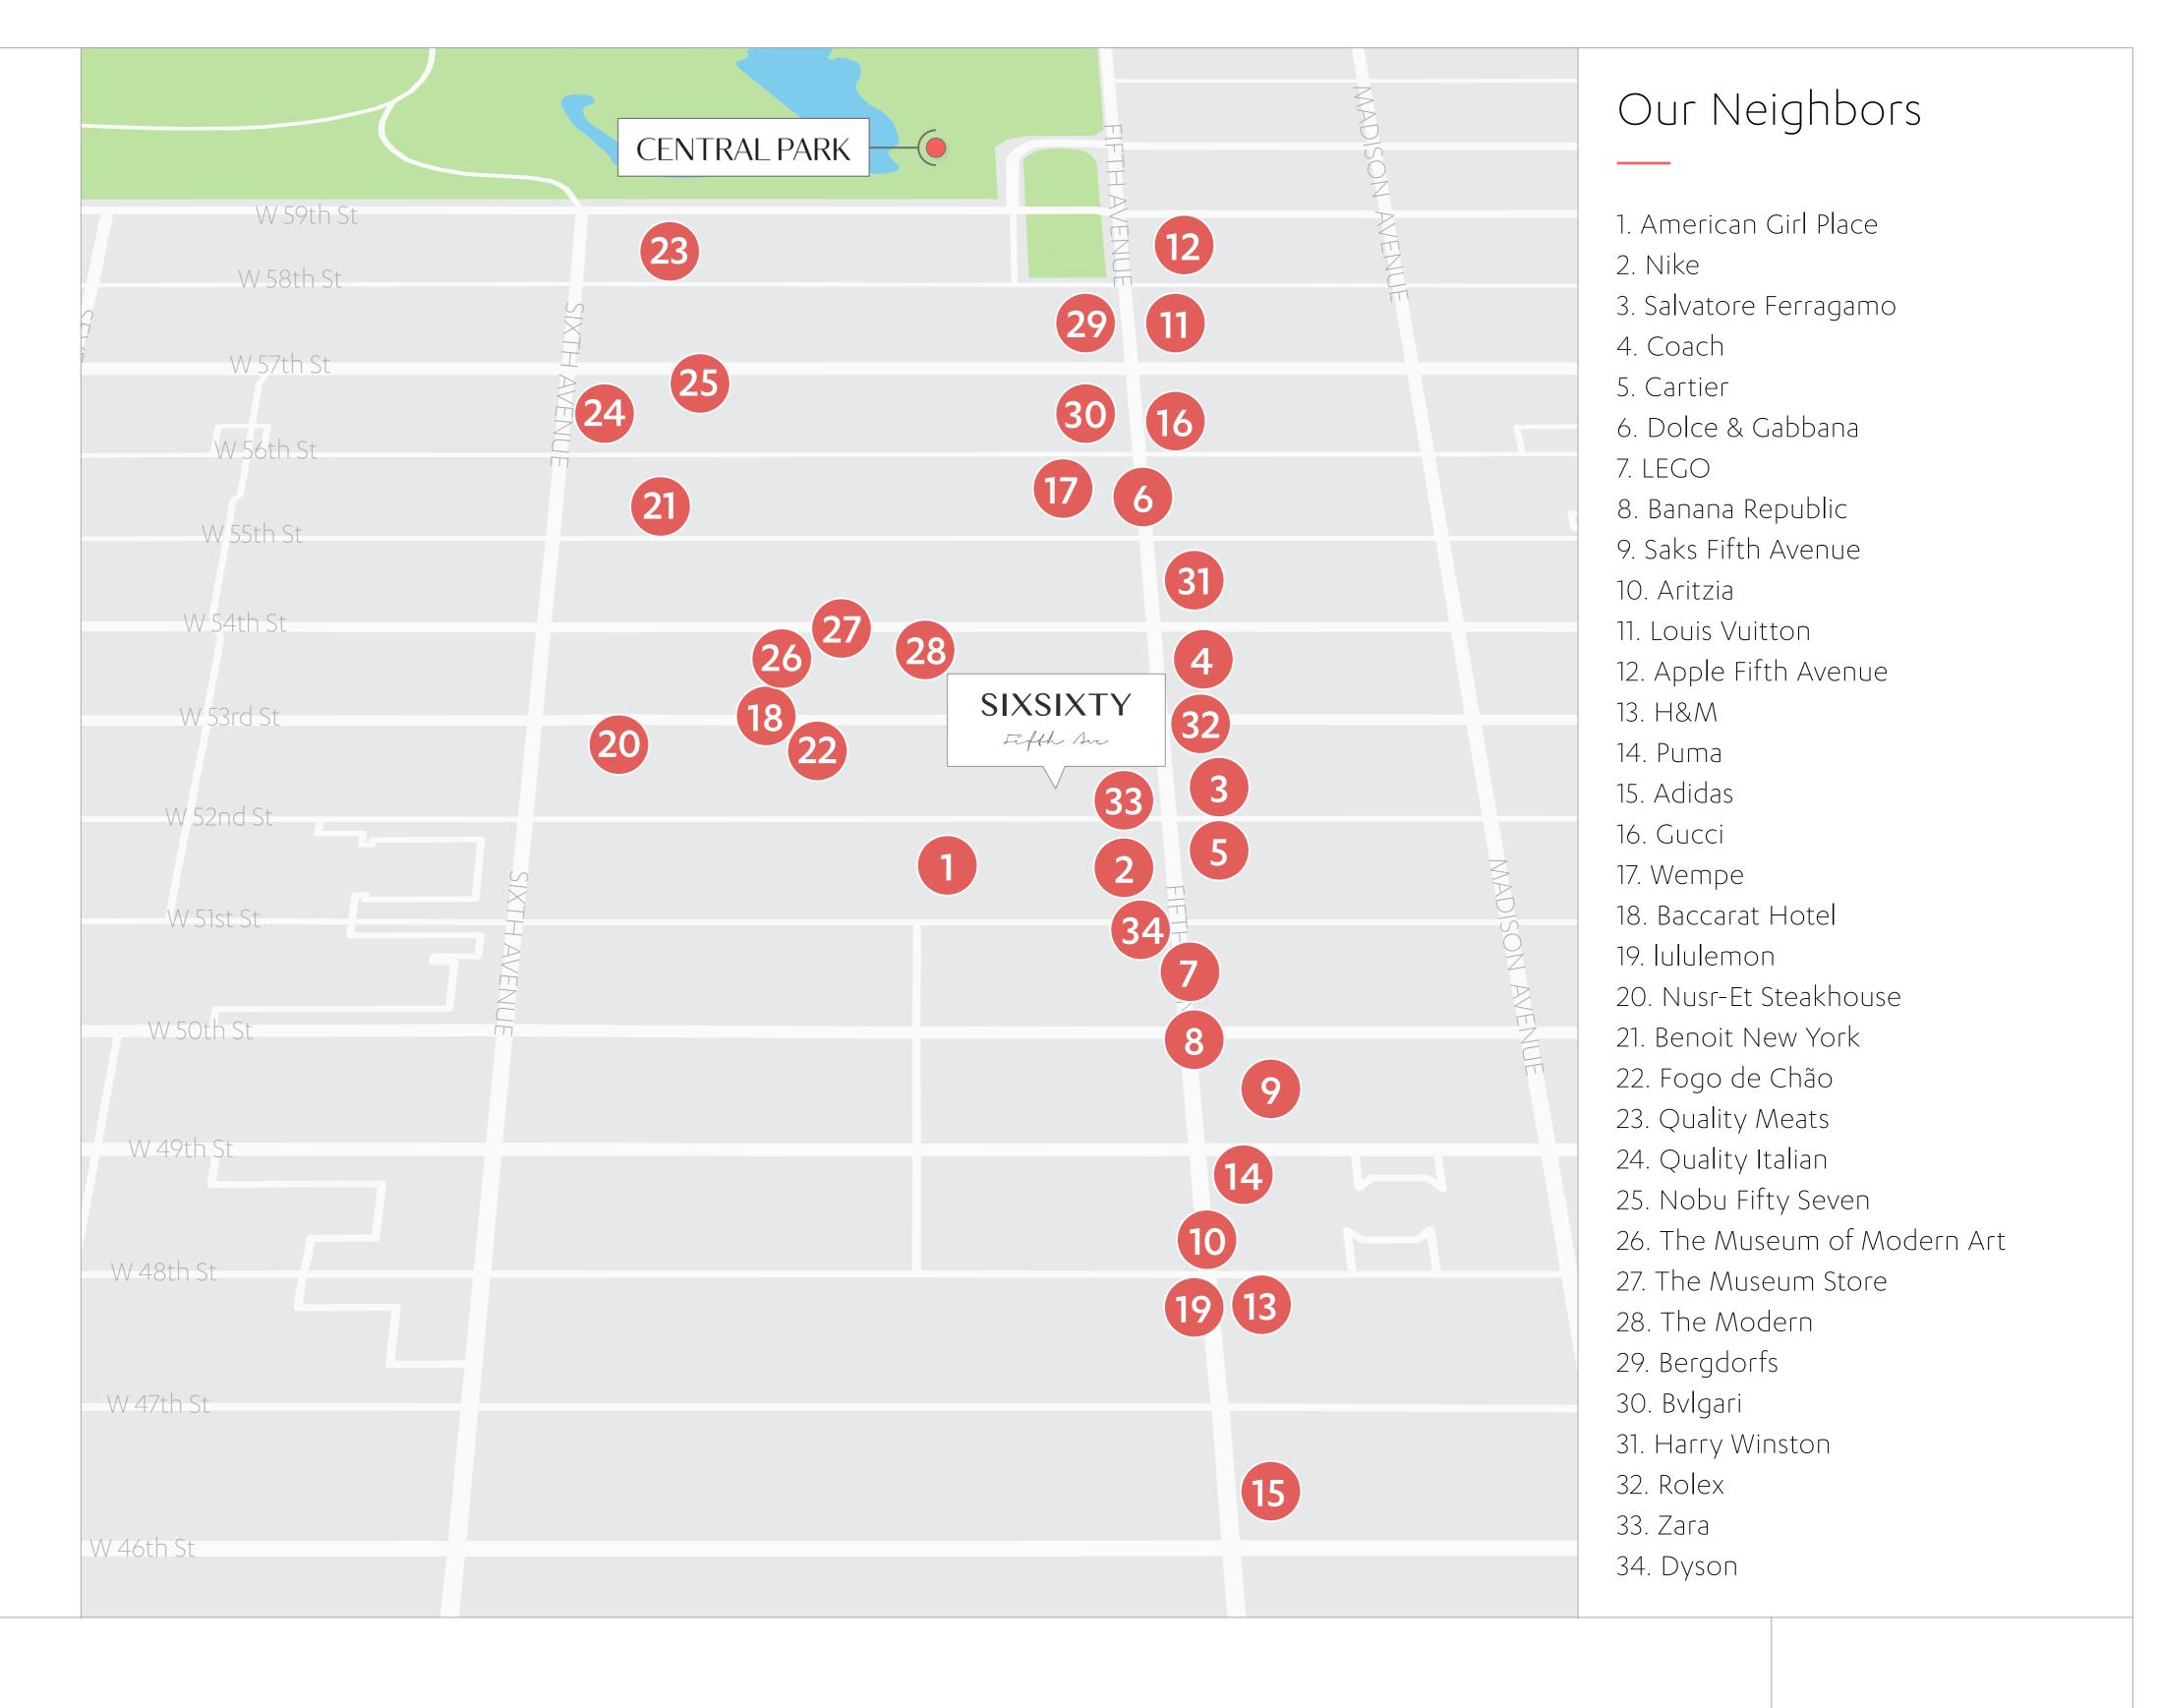

# Premier location in the heart of upper Fifth Avenue

The world's most famous shopping and tourist thoroughfare

- > Situated at the epicenter of Midtown Manhattan's densest office submarket
- > 2,200 hotel rooms in the immediate vicinity: 80% of all tourists who visit Manhattan walk Fifth Avenue
- > Three minute walk to Rockefeller Center: 350,000 daily visitors
- > Three minute walk to Saks Fifth Avenue global flagship store
- > One minute walk to St. Patrick's Cathedral, one of Manhattan's most photographed tourist attractions
- > Six minute walk to Central Park Fifth Avenue entrance